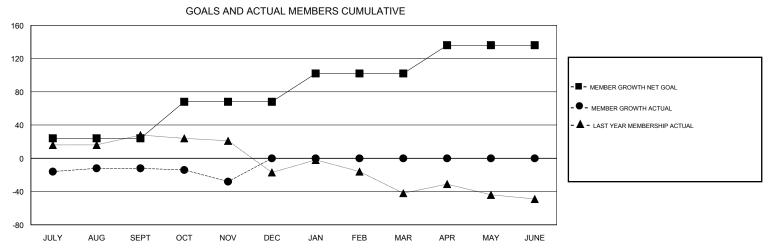

## MONTHLY MEMBERSHIP PROGRESS REPORT

District 2 T1

Results as of: 11/30/2018

## **GREGORY GILLIAM LOCATION TEXAS GMT CA** Clubs Members RESULTS FOR 2018-2019 RESULTS FOR 2018-2019 NEW CLUB GOAL NEW CLUBS DROPPED CLUBS MEMBER GROWTH NET MEMBER GROWTH DROPPED QUARTER QUARTER GOAL ACTUAL MEMBERS ACTUAL (including transfers) 0 0 24 42 50 JULY/AUG/SEPT JULY/AUG/SEPT 0 44 25 40 OCT/NOV/DEC OCT/NOV/DEC 0 0 0 0 0 34 JAN/FEB/MAR JAN/FEB/MAR 0 0 0 0 0 34 APR/MAY/JUNE APR/MAY/JUNE